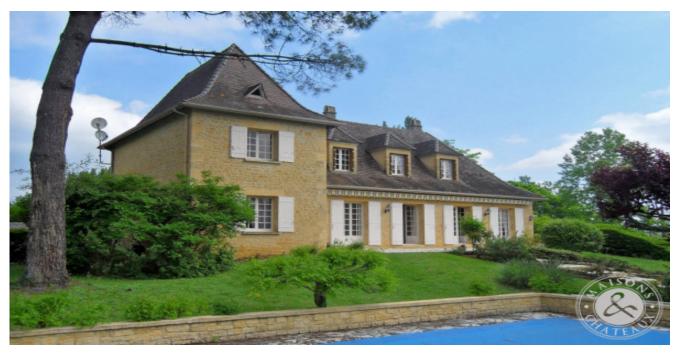

## Beautiful typical Perigourd style house of 213m<sup>2</sup>, close to Sarlat

• Area sarlat

价 Usable:

 Land : 9 500 m<sup>2</sup> 535 800 €

House of character for sale Dordogne. Overloocking the Beune valley, this typical stone property is set on 9500m<sup>2</sup> of mature land, only a few minutes from the capital of black Perigord, with pool and tennis court. The house, facing south benefits of plenty of sunlight.

Garages for 2 vehicles: 48,96m<sup>2</sup>

Room for storage: 20m² Wine cellar: 5,19m²

The south face terrace is equipped with an electric blind of 11,80m

Large pool 15 x 6

Tennis court in need of some refreshment works

Nice park closed by small walls