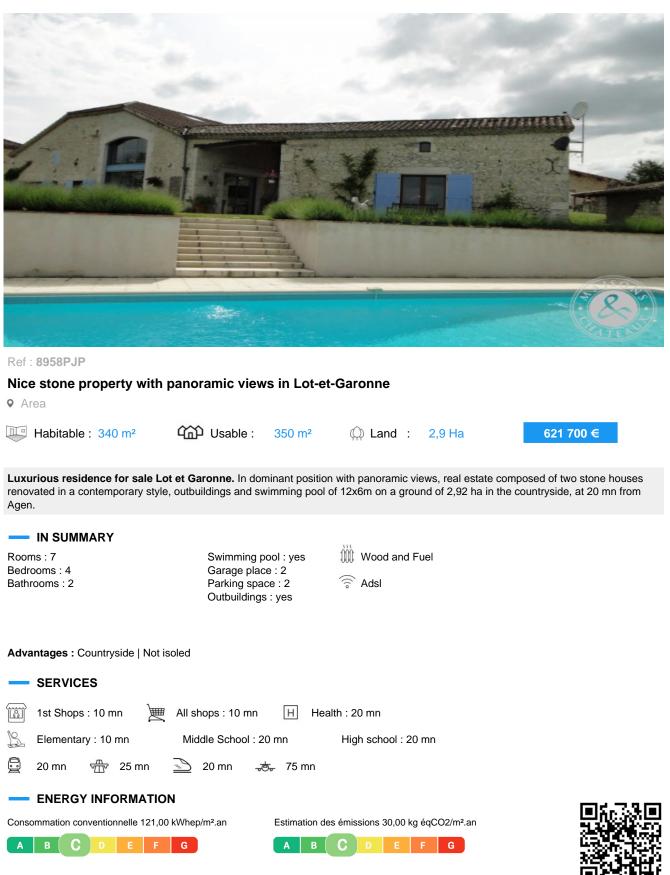

### DESCRIPTION

Former farm transformed into 2 houses of which one of 340 m<sup>2</sup> net living space and the second that can be used as a holiday cottage or a friend's house of 70 m<sup>2</sup>. The restoration is high-quality with noble materials. Both houses are equipped with fuel central heating with condensing boilers Viessmann (2007).

Double glazing for both houses Swimming pool 12x6m Garage for a car plus a workshop studio Stone outbuilding to fit out, major work on stones walls done already, water, electricity and double glazing Park of 2,9ha with views.