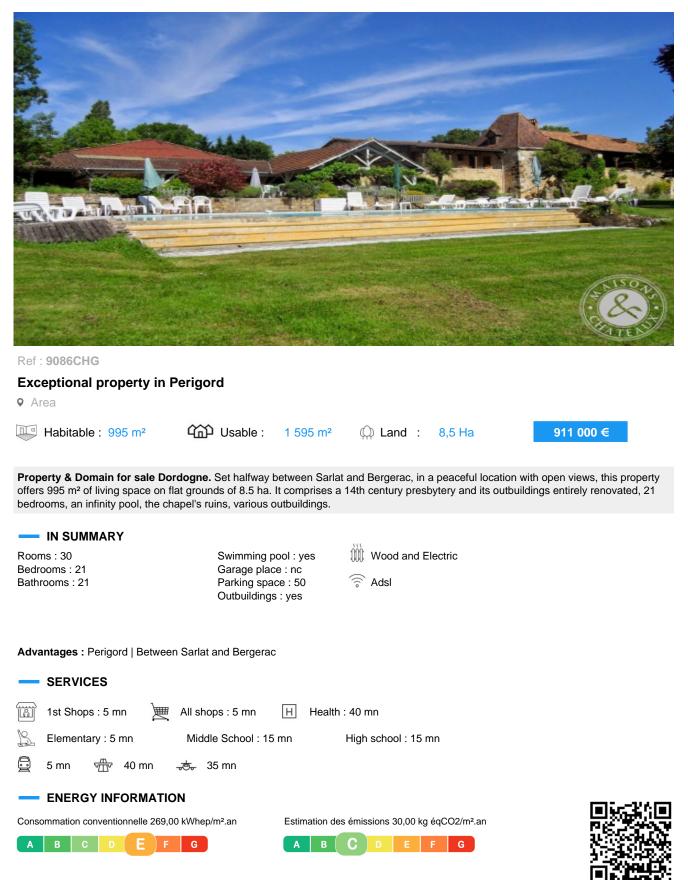

## DESCRIPTION

Set close to 7 of France's most beautiful villages, charming and romantic estate. Ideal spot for tourists who wish to discover the regions castle's, gardens, water sports, walking trails and its famous geologic and prehistoric sites.

The Presbytery greets the visitor, a beautiful character residence from the 14th century,

via a covered terrace of 30 m<sup>2</sup> with open views.

On the first floor:

Large lounge of 70 m<sup>2</sup> with kitchen. Impressive original fireplace.

Workshop: 30m<sup>2</sup>

Attic above the workshop: 300m<sup>2</sup>

Butagaz tank for heating boiler for the bedrooms.

Drainage up to standards.

Tiled infinity pool 12m by 6m, open views on the countryside and the chapels ruins. Possibility of buying 10 additional hectares.