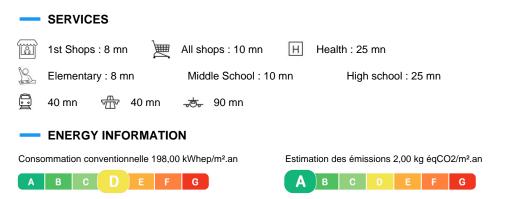

Central heating system by wood boiler with hot water tank Main drainage

A lot of charm...