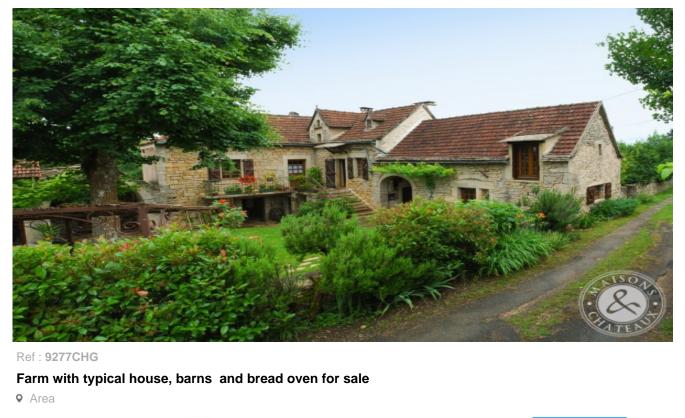

**Farmhouse & Mas for sale Lot.** In a little hamlet on the Causses du Lot, close to lively villages, former farm restored and its outbuildings, a combination full of charm composed of a main stone house on 2 levels, with cellars, of about 140m<sup>2</sup> and its beautiful outbuildings. Vaulted bread oven, barn garage, workshop, cistern, organized around a courtyard enclosed with stone walls. Several gardens for a total of 1140m<sup>2</sup> around, land close to the buildings for 1.30ha and detached meadows and woods for 7 ha. Main house

Advantages : Stone buildings, a lot of charm | Ideal for secondary home

Maisons & Chateaux 12 pl. A. de Solminihac - 46000 CAHORS Tel +33 (0)5 65 35 63 32 contact@maisonsetchateaux.com