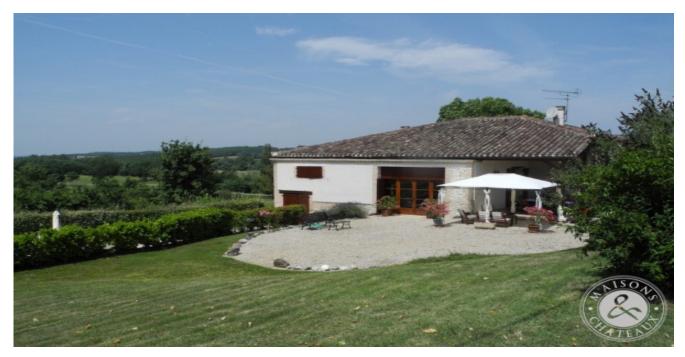

## For sale large stone house with nice views, Tarn-et-Garonne region.

O Area

Habitable: 200 m<sup>2</sup>

Usable: 230 m<sup>2</sup>

 330 000 €

**Property & Domain for sale Tarn et Garonne.** In the peaceful countryside without any neighbours, at 15 minutes from à town. Completely restored stone farm barn converted into a spacious house of 200m<sup>2</sup>: Living room 43m<sup>2</sup>, Dining room/Kitchen 46m<sup>2</sup>, 4 Bedrooms, 2 Bathrooms. Swimming pool 10m x5m, Land 8340m<sup>2</sup> in dominating situation enjoying delightful views.

#### DESCRIPTION

House.

Entrance via a sheltered terrace.

Ground floor, tiles.

Dining room/fully equipped Kitchen: 46m², door leading to sunny terrace.

Living room: 43m², fireplace, exit to swimming pool.

Corridor: 3m<sup>2</sup>.

Shed: 12m2.

Peaceful situation in the heart of the countryside, however not far from a small town with all conveniences, schools, railway station, access to motorway A20.