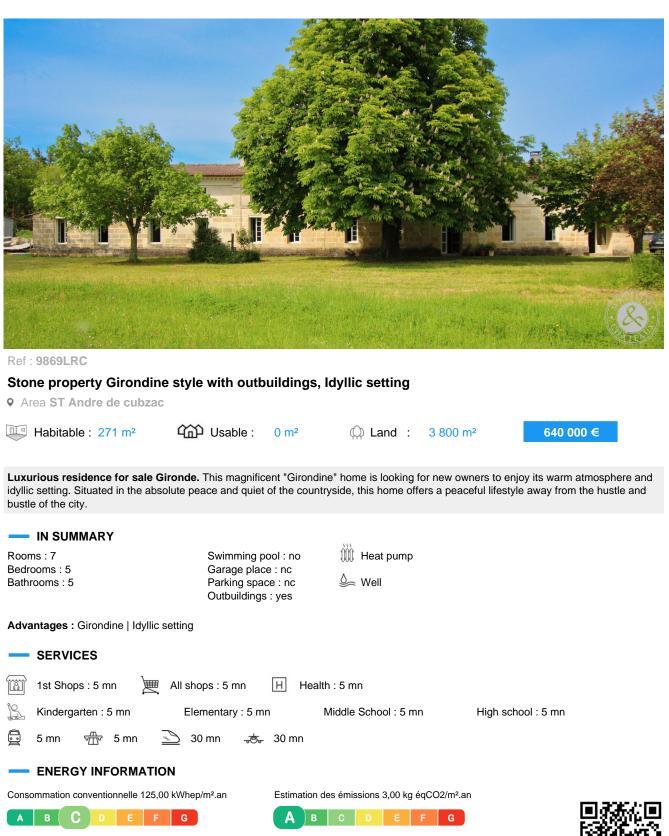

## DESCRIPTION

With a generous 271 m<sup>2</sup> of living space, this spacious home features five bedrooms with en-suite shower rooms and WCs, providing ample space for a large family or for entertaining guests.

In addition, this property offers the possibility of an independent gite or apartment, ideal for visitors or to generate extra income.

The house is set in approx. 4000 m<sup>2</sup> of land, providing ample outdoor space to enjoy the surrounding nature and create your own oasis of relaxation.

It is complemented by a very large attached garage (160 m2) and 2 outbuildings, offering you practical storage space and the possibility to realize your projects. Located close to the amenities of St André de Cubzac, you'll benefit from fast access to shops, schools and services.

What's more, with access to Bordeaux via the N10, you're never far from city life.

Don't miss this unique opportunity to own a Girondine-style stone property in a tranquil, green setting. Contact us today to arrange a viewing and discover the full potential of this exceptional property.