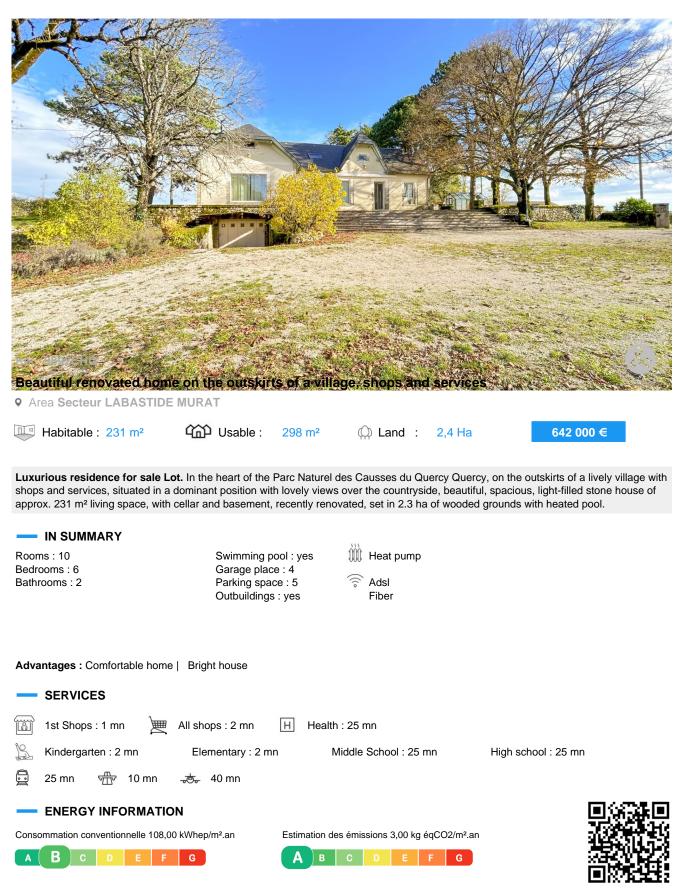

Maisons & Chateaux 12 pl. A. de Solminihac - 46000 CAHORS Tel +33 (0)5 65 35 63 32 contact@maisonsetchateaux.com

#### DESCRIPTION

Large, bright 67 m<sup>2</sup> living room with fireplace, library room, 6 bedrooms, some with air-conditioning, recently fitted and equipped kitchen, central heating by heat pump, aluminum double-glazed windows, recent insulation, the building benefits from an advantageous energy classification B for consumption and A for emissions.

Access to the building is via a large 130 m<sup>2</sup> south-west-facing terrace.

Ground floor 174.19 m<sup>2</sup> Travertine flooring throughout, with the exception of the large living room and bedroom 3, which have oak parquet flooring. Entrance hall 8.70 m<sup>2</sup> Aluminum double-glazed door Stone floor