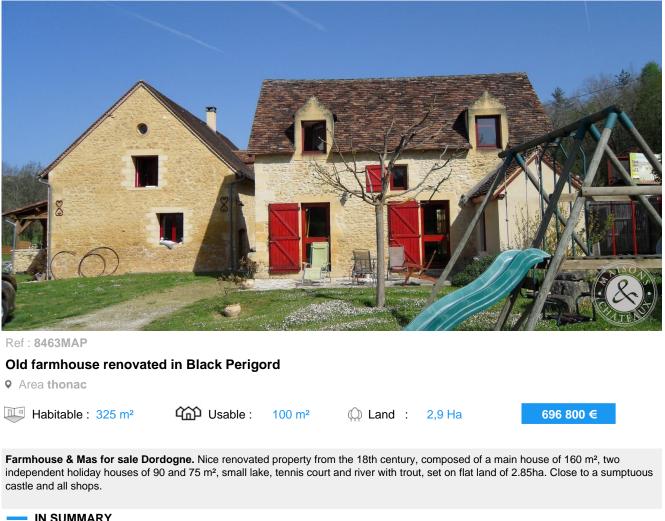

## DESCRIPTION

Main house: 160m<sup>2</sup> Entrance via a covered terrace of 40m<sup>2</sup> Dining / Living room of 40m<sup>2</sup> Fiited kitchen : 18m<sup>2</sup> - Laundry room: 6,50m<sup>2</sup> Mezzanine with office corner: 18m<sup>2</sup> Hallway 8m<sup>2</sup> Bedroom 1: 18m<sup>2</sup> with bathroom and toilet 4m<sup>2</sup> - dressing room: 3,90m<sup>2</sup> Bedroom 2: 19,50m<sup>2</sup> with bathroom and toilet 4m<sup>2</sup> Bedroom3: 18m<sup>2</sup> with bathroom 5m<sup>2</sup> - toilet :2,20m<sup>2</sup>

Holiday let 1: 90m<sup>2</sup> 3 bedrooms, open hearth fireplace, open plan kitchen

Holiday let 2: 75 m<sup>2</sup> 2 bedrooms, open plan kitchen, bread oven.

Anti-break-in windows Geothermal heating system Small lake fed by river and private beach Garage Wood shed Petanque area