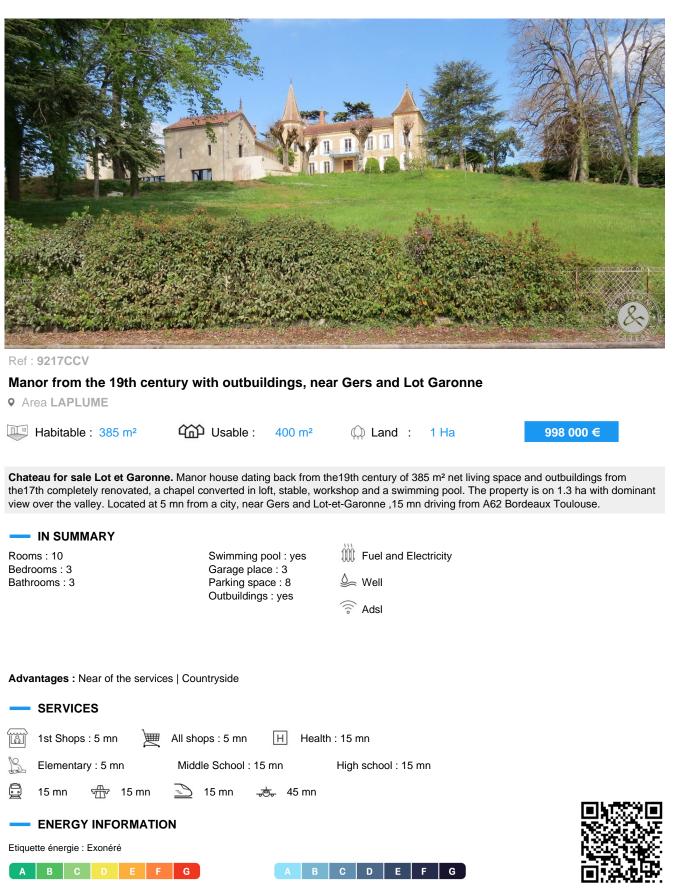

## DESCRIPTION

This beautiful house of 385 m<sup>2</sup> consist of 10 rooms of which entrance hall with massive wooden central staircase, two lounges with fireplaces and boudoirs, a dining room giving onto a great large equipped kitchen. On the first floor three beautiful bedrooms two bathrooms and a shower room distributed by a corridor. The

Ceilings are gorgeous, massive wooden floors, oil heating system with old cast iron radiators.

The outbuildings were fitted out and used as business offices but will be very easy to convert in holiday cottages or guest houses, the chapel was converted into a loft and others outbuildings offers possibility of making stables and workshop.

The manor house: Entrance hall and staircase 17,61 m<sup>2</sup> Dining room 31,70 m<sup>2</sup> Toilet: 1,70 m<sup>2</sup> Fitted out and equipped kitchen : 48,16 m<sup>2</sup> Laundry: 4,84 m<sup>2</sup> Big lounge with a beautiful fireplace: 32,43 m<sup>2</sup> Sitting room: 12,61 m

First floor: Pallier20,93 m <sup>2</sup> Bedroom 1: 29,03 m <sup>2</sup> Shower-room in the tower: 4 m <sup>2</sup> Corridor: 11,19 m <sup>2</sup> Bedroom 2: 25,40 m <sup>2</sup> Bedroom 3: 13,72 m <sup>2</sup> Bathroom 1: 4,60 m <sup>2</sup> Bathroom 2: 4,78 m <sup>2</sup>

Attic is convertible for additional bedrooms: 90,86 m<sup>2</sup>

Barn or stables This area is to be used as a garage: 117,61 m<sup>2</sup>.

Chapel: the chapel is converted into a loft: lounge: 35,54 m<sup>2</sup> Mezzanine: 21,22 m<sup>2</sup> equipped Kitchen area 3,25 m<sup>2</sup> Shower-room: 3,47 m<sup>2</sup> Vaulted cellar 3,68 m<sup>2</sup> Terrace between two outbuildings: 68,94 m<sup>2</sup>

Outbuilding :

First floor : fitted out and used as business offices but will be very easy to convert in holiday cottages or guest houses : 92,59 m<sup>2</sup> Ground floor : large rooms fitted out and used as business offices: 161,50 m<sup>2</sup>