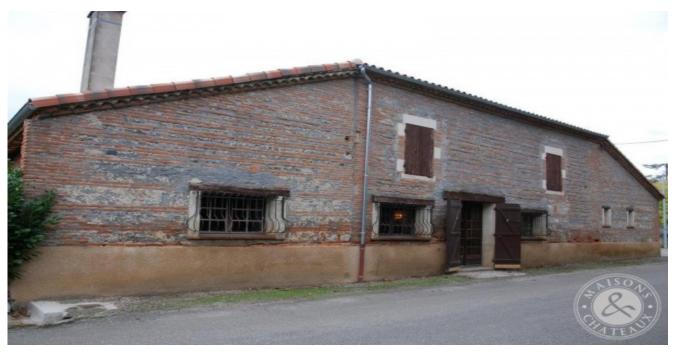

## Former wine storehouse to convert, nice frame, quiet area

◆ Area GOUDOURVILLE

**公** Usable: 178 000 € Habitable: 310 m<sup>2</sup> 357 m<sup>2</sup> O Land: 947 m<sup>2</sup>

Farmhouse & Mas for sale Tarn et Garonne. Former wine storehouse of 310m<sup>2</sup> to convert and canopy of 47m<sup>2</sup> on a plot of 947m<sup>2</sup>, in a quiet area, at the foot of one of the nicest villages of France. The building has water and electricity supply and is on the village main drainage. Amenities, shops and golf in the vicinity. Canopy with bricks pillars: 47.50m², concrete floor

#### DESCRIPTION

Ground floor

 $Room:85m^2,\,sand\,stone\,floor,\,corner\,fire\,place,\,exposed\,beams,\,5\,openings.$ 

Adjacent room: 71m², concrete floor, 4 openings on garden

First floor

Room: 72m², wooden floor, very nice exposed frame