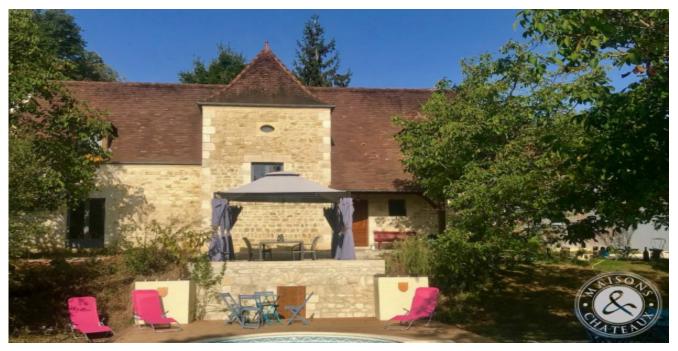

### Dordogne, Perigord style house with swimming pool and adjoining guest house

• Area

| Habitable : 335 m <sup>2</sup> | பsable : | 343 m² | Land: 5 567 m <sup>2</sup> | 575 000 € |  |
|--------------------------------|----------|--------|----------------------------|-----------|--|
|                                |          |        |                            |           |  |

**Luxurious residence for sale Dordogne.** In the countryside near a village in the Périgord noir in the Dordogne, 2007 house with swimming pool and attached guest house, all in excellent state. The main house, built in the Périgord style, offers three bedrooms, including a master suite with dressing room and a beautiful 38 sqm living room. The adjoining guest house, ideal for developing a tourist activity, like gite or bed and breakfast, consists of four en-suite bedrooms and a spacious living/kitchen. A swimming pool in a 5567 sqm large garden in which walnut trees are planted.