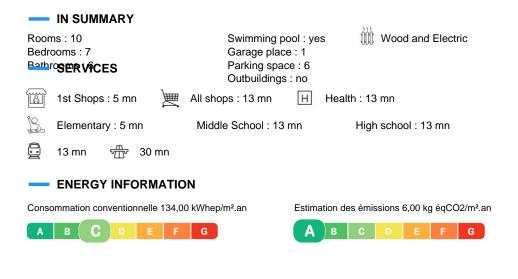

### Dordogne, Perigord style house with swimming pool and adjoining guest house

• Area

| Habitable : 335 m <sup>2</sup> | பsable : | 343 m² | Land: 5 567 m <sup>2</sup> | 575 000 € |  |
|--------------------------------|----------|--------|----------------------------|-----------|--|
|                                |          |        |                            |           |  |

**Luxurious residence for sale Dordogne.** In the countryside near a village in the Périgord noir in the Dordogne, 2007 house with swimming pool and attached guest house, all in excellent state. The main house, built in the Périgord style, offers three bedrooms, including a master suite with dressing room and a beautiful 38 sqm living room. The adjoining guest house, ideal for developing a tourist activity, like gite or bed and breakfast, consists of four en-suite bedrooms and a spacious living/kitchen. A swimming pool in a 5567 sqm large garden in which walnut trees are planted.