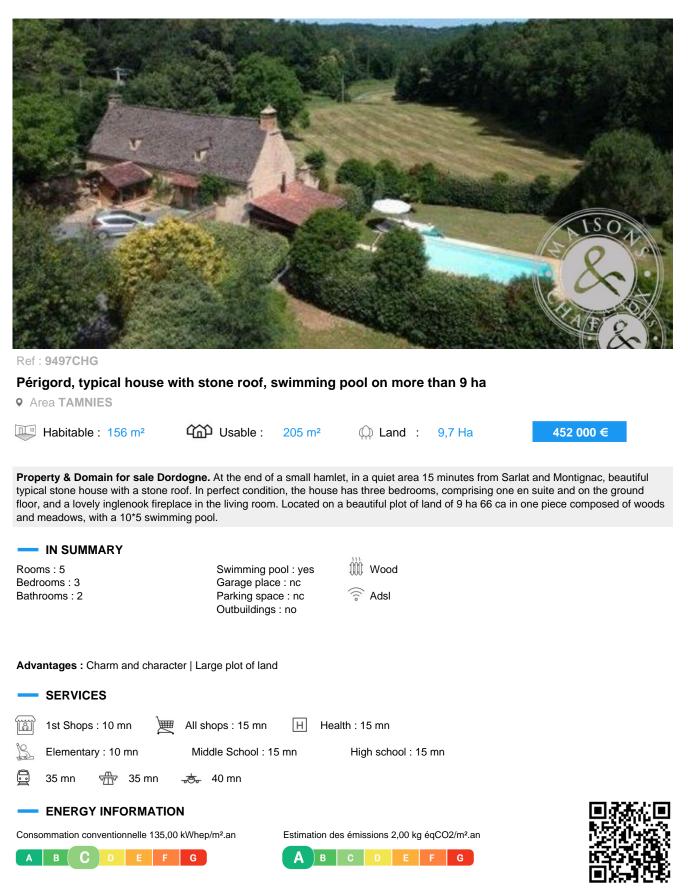

## DESCRIPTION

THE HOUSE, central heating with log-burning boiler, thermodynamic water heater, double glazing everywhere

Bedroom 1 en suite: 18 m<sup>2</sup>, wooden floor, French window to the garden on the south side, Shower room with WC of 3.63 m<sup>2</sup> with travertine tiled floor

Living room: 48 m<sup>2</sup>, travertine tiled floor and floor, exposed beams, inglenook fireplace, stove, French window to the garden on the south side, iron spiral staircase to the first floor

Kitchen: 34.40 m<sup>2</sup>, travertine tiled floor, double glazed veranda, French window to the garden and north-east terrace

Cellar: 23 m<sup>2</sup>, concrete floor

Lean-to: 25.88 m<sup>2</sup>, concrete floor

Swimming pool 10\*5, Chlorine or salt, Liner.