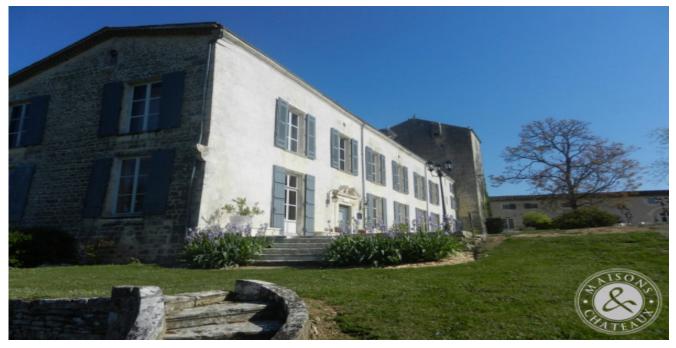

#### Beautiful domain for large receptions in tourist area

• Area

| Habitable : 2 500 m <sup>2</sup> | பsable : | 3 000 m² | 🚇 Land : <u>3,5 Ha</u> | 900 000 € |
|----------------------------------|----------|----------|------------------------|-----------|
|                                  |          |          |                        |           |

**Chateau for sale Charente Maritime.** Exceptional property in an interesting geographical area to develop a tourist and event activity or transformation into many independent accommodations. Close to the Atlantic coast. Large estate whose origins date back to the 16th century. Exterior and interior organization perfect for any type of receptions or transformation into apartments and independent houses. Restored estate with architectural elements of the 16th century and its annex buildings with a fitted out surface of 3000m<sup>2</sup>.