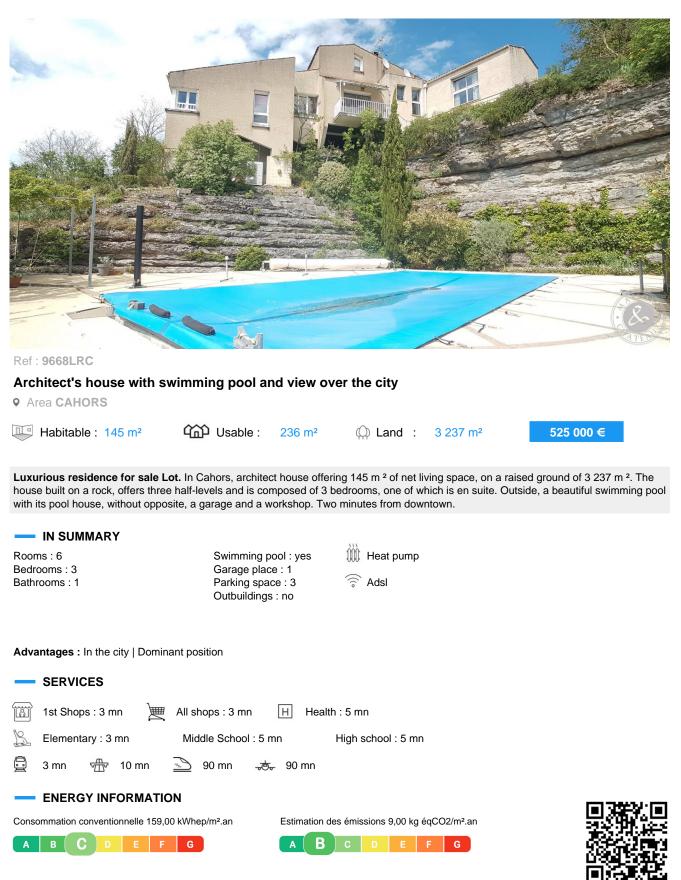

## DESCRIPTION

Garden level :

Entrance hall :  $3,90 \text{ m}^2$ . Dining room :  $25,87 \text{ m}^2$ . With open fireplace.

Kitchen : 11,08 m<sup>2</sup> With access to the cellar.

Cellar : 2,05 m<sup>2</sup>.

Living room : 23,53 m<sup>2</sup>.

Veranda : 15,17 m<sup>2</sup>

Circulation : 3,30 m<sup>2</sup>

Wc : 1,23 m<sup>2</sup> With hand wash basin.

Office in mezzanine : 16,81 m<sup>2</sup>.

Bedroom 1 : 18,32 m<sup>2</sup> With Italian shower.

Bedroom 2 : 9,5 m<sup>2</sup>

Bedroom 3 : 20 m<sup>2</sup> With mezzanine Wc 2 : 1,77 m<sup>2</sup>. With hand wash basin.

Outside :

Garage : 16,12 m<sup>2</sup>

Workshop : 31,74 m

Swimming pool : 10 X 5 m, with chlorine

Pool house : 24,51 m<sup>2</sup>. With bar, wc and shower.

Technical :

Joinery : Wood and PVC. Heating: Floor heating by heat pump. Alarm system and video surveillance. Centralized vacuum system.

This house in a privileged position two minutes from downtown offers a dominant view of the city in each of its rooms.