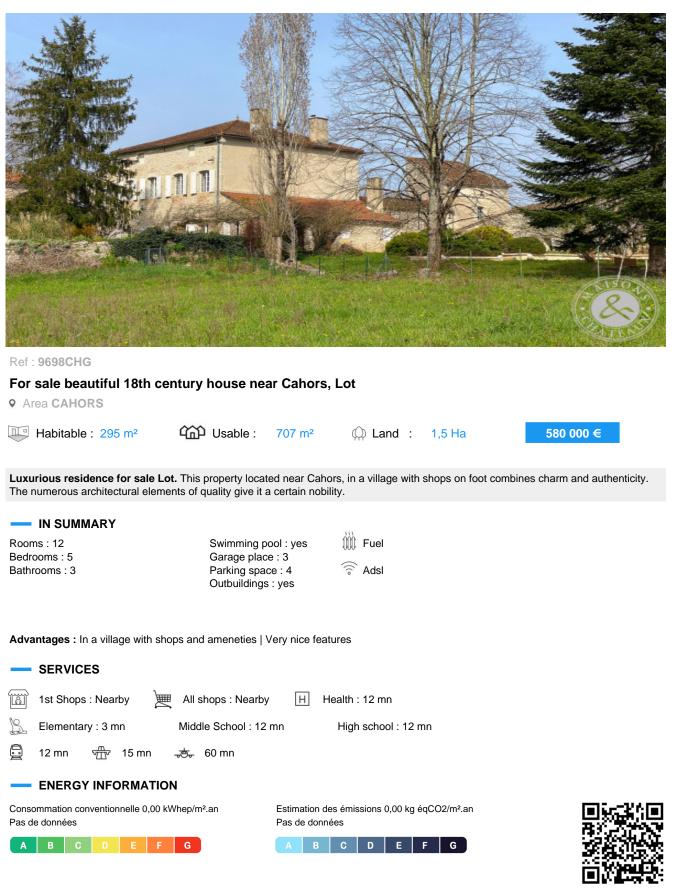

#### DESCRIPTION

All the rooms on the ground floor are vaulted, beautiful brick round ceilings, a beautiful entrance hall with a stone floor, a large stone staircase, several fireplaces give this bourgeois residence a particular appeal. A beautiful residence which offers generous volumes and a classic distribution around beautiful reception rooms, 5 bedrooms 3 shower rooms.

The outbuildings, including in particular the former stables, are of interest because of the three bays opening onto the courtyard with their brick ogive ceilings, a beautiful 70 m<sup>2</sup> room, ideal for creating a winter garden, an orangery, a music room or an artist's studio. Above, a 69 m<sup>2</sup> attic room.

A former dovecote with cellar on the ground floor, a room with fireplace above accessible from a stone staircase. A lot of charm

THE HOUSE :

Entrance hall 21,67 m<sup>2</sup>. Stone floor slabs, stairwell

Swimming pool 11 X 5 m Chlorine filtration

Main drainage Large entrance gate, Garden with trees, Meadow of 12000 m<sup>2</sup>, Building plot. Are you interested ?

(+33) (0)5 65 35 63 32

contact@maisonsetchateaux.com