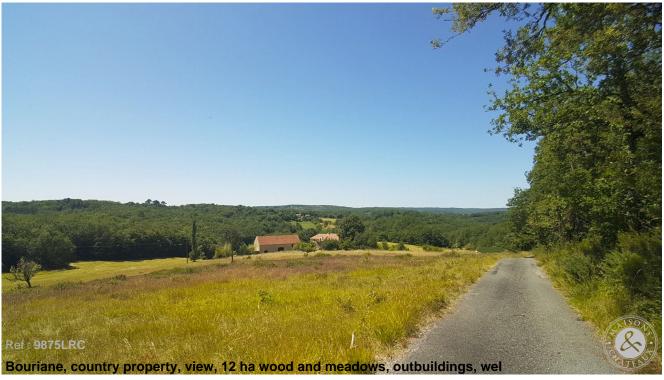

# MAISONS & CHATEAUX

Area CATUS

Habitable: 160 m<sup>2</sup>

Usable: 315 m<sup>2</sup>

 376 000 €

**Property & Domain for sale Lot.** In the Bouriane region, in a peaceful setting with no neighbours, at the end of a tarmac lane, magnificent rural property currently being renovated, comprising a 160 m² stone house built over a cellar, a 135 m² barn with mezzanine floors, a 75 m² lean-to, a small outbuilding 25 m² and a well, set in 12 hectares of woodland and grasslands. The main house has 3 bedrooms, a large kitchen, lounge and shower room. There is a laundry room in the basement.

Heating: stove

Sewage system: septic tank not compliant Roof: recent in very good condition

Woodwork: recent, wooden double glazing

Isolated in the heart of the Lot countryside, situated in the Bouriane region, this charming rural property in the heart of its 12 hectares of land, made up of half woods and half meadows, will seduce you with its peaceful surroundings, its dominant position and its views.